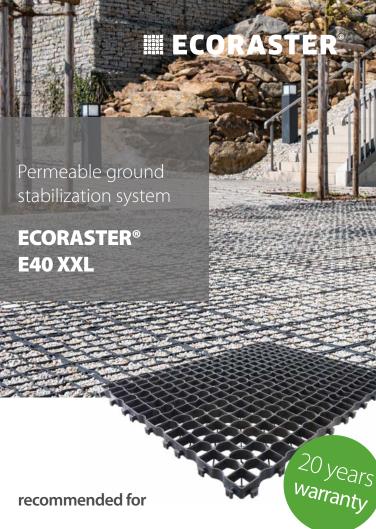

car-parking spaces driveways camping sites

| Dimensions            | 133 x 100 x 4 cm |
|-----------------------|------------------|
| Wall thickness        | up to 3.0 mm     |
| Weight/m²             | 4.8 kg           |
| Weight/piece          | 6.35 kg          |
| Dimensional stability | -50° / +90° C    |